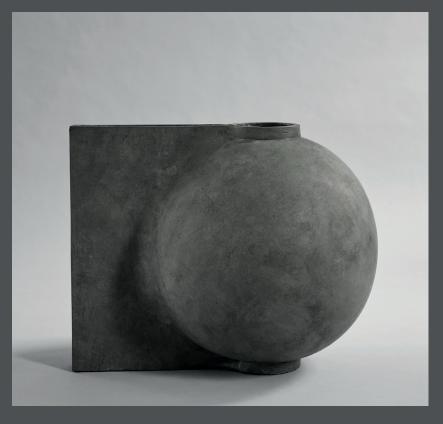

## **OFFSET VASE BIG**

Like a design process frozen in time, the Offset vase is a distortion of the familiar rounded shape being cut. It challenges the idea of a vase and drastically changes appearance depending on the angles it is viewed from: From an imitation of a traditional vase to a sculptural object.

Offset is made from fiber concrete and comes in two sizes. As it is a hand glazed natural product, the colours may vary slightly and as it is not 100% waterproof, a bag for fresh flowers is included.

Designed by Nicolaj Nøddesbo & Tommy Hyldahl.

**Product no: 111213** 

Type: Vase - Indoor / Outdoor (Not frost-proof)

Colour: Dark Grey

**Material: Fiber Concrete** 

**Care instructions:** 

Use a soft dry cloth to clean the product.

Do not use household cleaners.