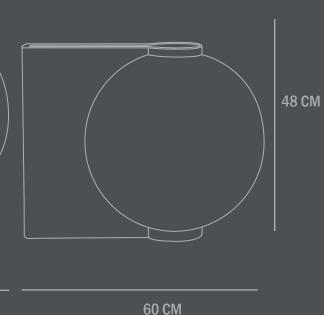

Not waterproof

Dimensions: L60 / W40 / H48 CM

Country of origin: CN

Product weight: 19,00 Kg

Packaging:

Dimensions: L69 / W48 / H61 CM Total weight incl. product: 25,00 Kg

Number of parcels: 1
Material: Brown cardboard